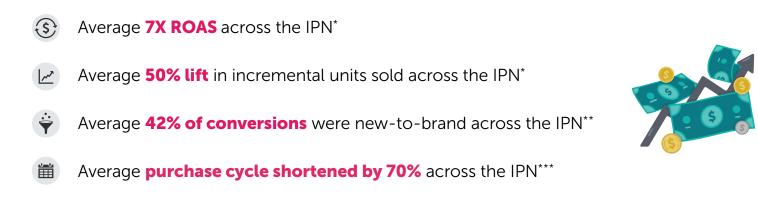

\*On campaigns that ran incrementality tests, Sep. 2022 through Jan. 2023. Median incremental unit lift over all statistically significant studies as of 3/1/2023. Calculation does not include user rewards. \*\*On all campaigns, Sep. 2022 through Jan. 2023. \*\*\*Source: ipn.ibotta.com/blog/general-mills-case-study